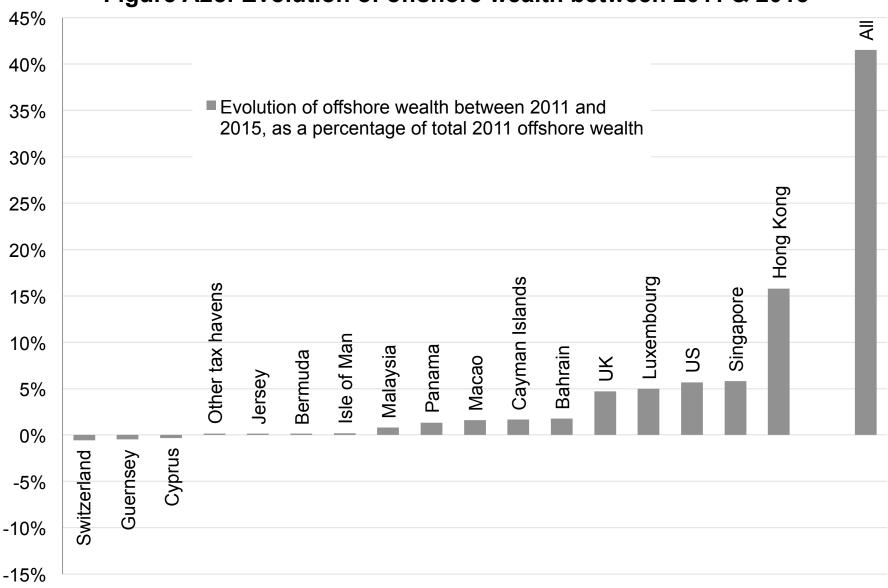

Evolution of offshore wealth, 2011-2015

|                  | Wealth 2011 | Wealth 2015 | Evolution | Evolution, % 2011 wealth in all tax havens |
|------------------|-------------|-------------|-----------|--------------------------------------------|
| Bahamas          | 283         | 178         | -105      | -1.7%                                      |
| Switzerland      | 2,252       | 2,217       | -35       | -0.6%                                      |
| Guernsey         | 146         | 117         | -29       | -0.5%                                      |
| Cyprus           | 99          | 78          | -21       | -0.3%                                      |
| Other tax havens | 58          | 67          | 10        | 0.2%                                       |
| Jersey           | 202         | 208         | 6         | 0.1%                                       |
| Bermuda          | 5           | 10          | 4         | 0.1%                                       |
| Isle of Man      | 95          | 106         | 11        | 0.2%                                       |
| Malaysia         | 30          | 79          | 49        | 0.8%                                       |
| Panama           | 55          | 137         | 82        | 1.3%                                       |
| Macao            | 24          | 121         | 97        | 1.6%                                       |
| Cayman Islands   | 583         | 685         | 102       | 1.7%                                       |
| Bahrain          | 112         | 219         | 108       | 1.8%                                       |
| UK               | 478         | 765         | 286       | 4.7%                                       |
| Luxembourg       | 411         | 715         | 305       | 5.0%                                       |
| US               | 298         | 644         | 346       | 5.7%                                       |
| Singapore        | 509         | 863         | 354       | 5.8%                                       |
| Hong Kong        | 462         | 1,425       | 964       | 15.8%                                      |
| All tax havens   | 6,102       | 8,635       | 2,533     | 41.5%                                      |