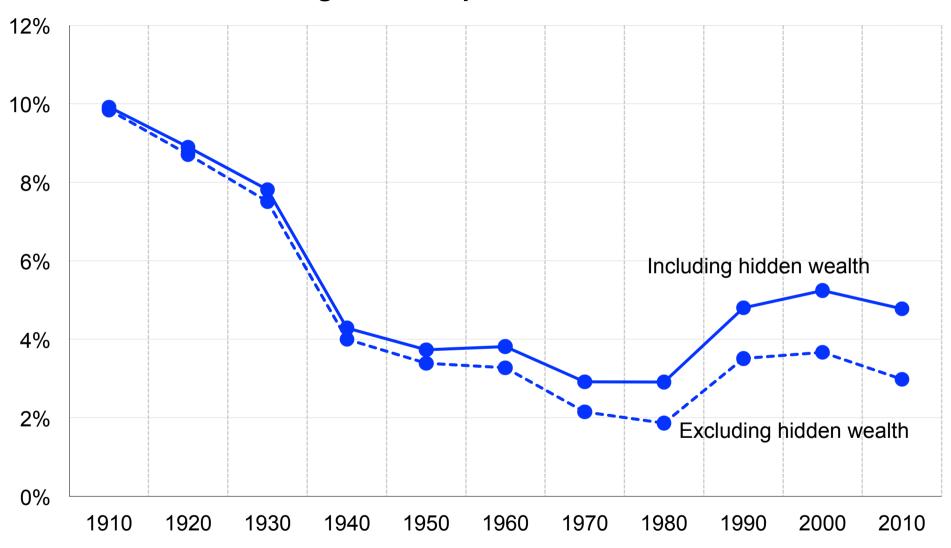

ousehold wealth in tax havens





Figure A2b: Evolution of offshore wealth between 2007 & 2011



Figure A2c: Evolution of offshore wealth between 2011 & 2015



Figure A3: Offshore wealth / GDP

(All countries with GDP > \$100 billion in 2007)



Figure A4: Offshore wealth / GDP

(All African countries with GDP > \$5bn in 2007) 70% 60% 50% 40% 30% 20% African average: 15.2% 10% 0% Congo Algeria Benin Uganda Nigeria Angola Namibia Libya Gabon Kenya Ethiopia Ghana Mali Tunisia Egypt Chad Sudan Cameroon Madagascar D.R. of Congo Senegal Zimbabwe Botswana Zambia Tanzania South Africa Morocco Côte d'Ivoire Mozambique Burkina Faso Equ. Guinea

Figure A5: Offshore wealth / GDP



Figure A6: Offshore wealth / GDP



Figure A7: Offshore wealth / GDP



Figure A8: Top 0.01% wealth share in France



Figure A8b: Top 0.01% wealth share in France



Figure A9: Top 0.01% wealth share in the United States



Figure A10: Top 0.01% wealth share in Spain