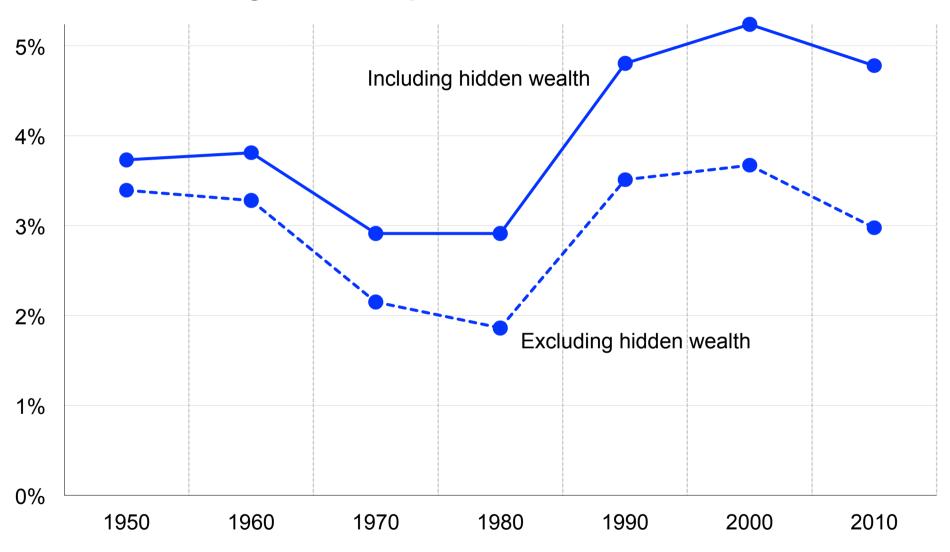

volution of offshore wealth between 2007 & 2011



Figure A2c: Evolution of offshore wealth between 2011 & 2015



Figure A3: Offshore wealth / GDP

(All countries with GDP > \$100 billion in 2007)



Figure A4: Offshore wealth / GDP

(All African countries with GDP > \$5bn in 2007) 70% 60% 50% 40% 30% 20% African average: 15.2% 10% 0% Congo Algeria Benin Uganda Nigeria Angola Namibia Libya Gabon Kenya Ethiopia Ghana Mali Tunisia Egypt Chad Sudan Cameroon Madagascar D.R. of Congo Senegal Zimbabwe Botswana Zambia Tanzania South Africa Morocco Côte d'Ivoire Mozambique Burkina Faso Equ. Guinea

Figure A5: Offshore wealth / GDP



Figure A6: Offshore wealth / GDP



Figure A7: Offshore wealth / GDP



Figure A8: Top 0.01% wealth share in France



Figure A8b: Top 0.01% wealth share in France



Figure A9: Top 0.01% wealth share in the United States



Figure A10: Top 0.01% wealth share in Spain