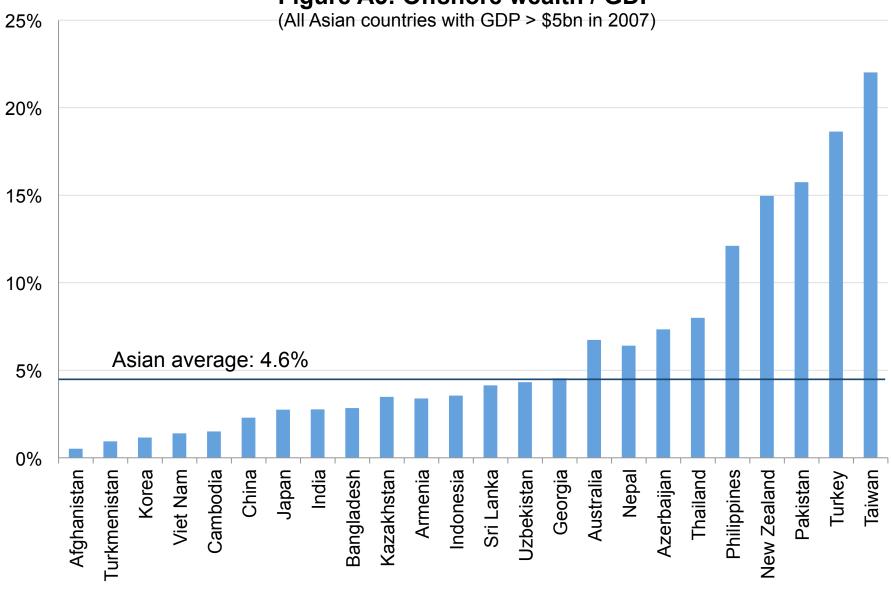

Asian havens: Hong Kong, Singapore, Macao, Malaysia, Bahrain, as well as Bahamas, Bermuda, Nethd Antilles [which cannot be isolated in bilateral BIS data]. See weights.

European havens: Cyprus, Guernesey, Jersey, Isle of Man, Luxembourg, part of Austria, Belgium & UK (see weights)