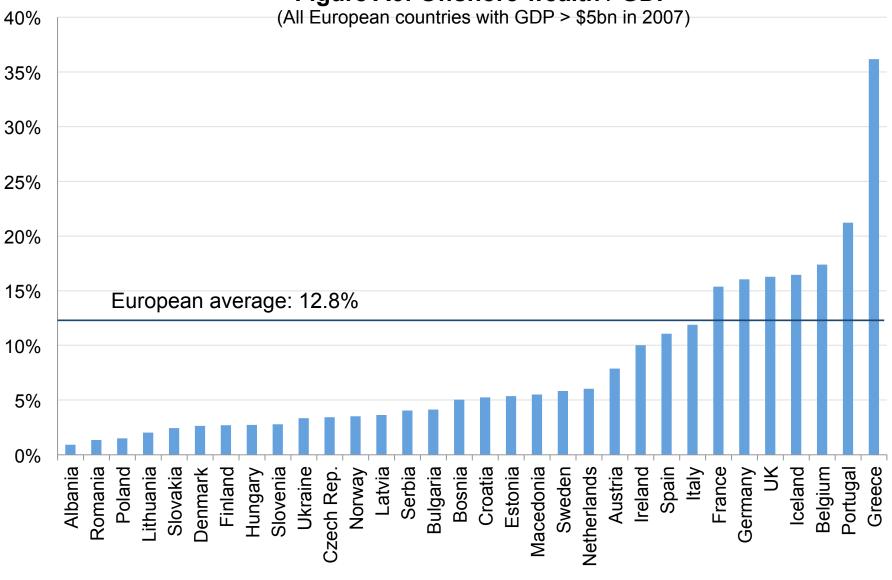

Source: build\_bis.do outsheets the "bisdepbyhaven" Excel sheet from which the share of each tax haven in non-Swiss offshore wealth is constructed

14.6%

2006-07

100%

47.4%

52.6%

11.3%

American havens: Cayman Islands, Panama, part of US (see weights in this sheet col. AP sq., same as in build\_offshore07)