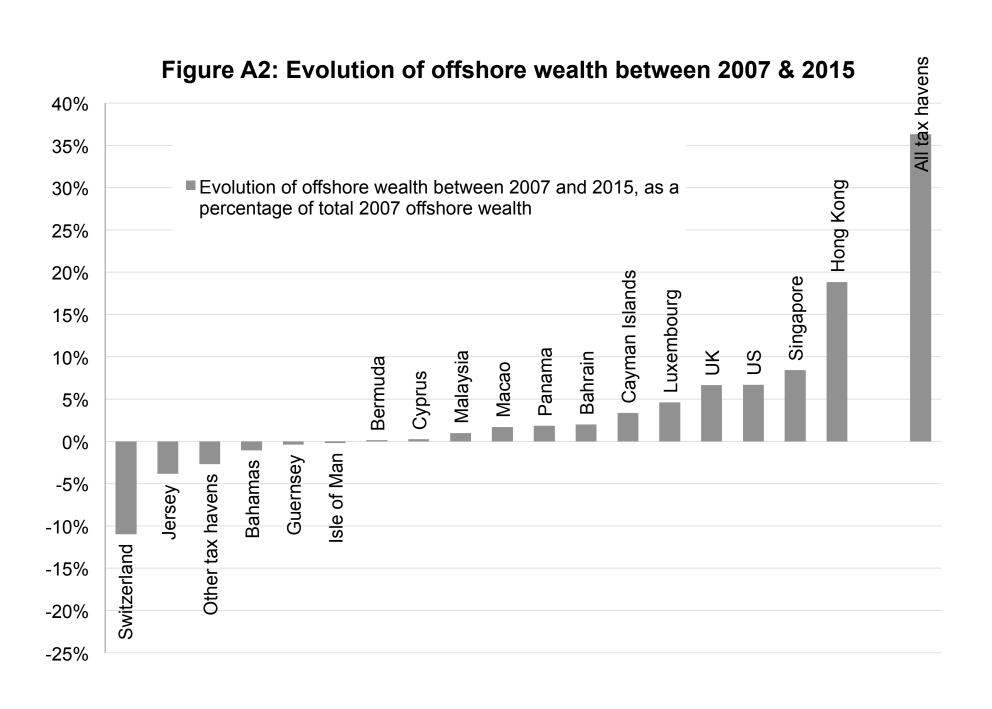

Evolution of offshore wealth, 2007-2015

|                  | Wealth 2007 | Wealth 2015 | Evolution | Evolution, % 2007 wealth in all tax havens |
|------------------|-------------|-------------|-----------|--------------------------------------------|
| Switzerland      | 2,912       | 2,217       | -695      | -11.0%                                     |
| Jersey           | 450         | 208         | -242      | -3.8%                                      |
| Other tax havens | 239         | 67          | -171      | -2.7%                                      |
| Bahamas          | 244         | 178         | -67       | -1.1%                                      |
| Guernsey         | 141         | 117         | -24       | -0.4%                                      |
| Isle of Man      | 118         | 106         | -13       | -0.2%                                      |
| Bermuda          | 3           | 10          | 7         | 0.1%                                       |
| Cyprus           | 62          | 78          | 16        | 0.3%                                       |
| Malaysia         | 17          | 79          | 62        | 1.0%                                       |
| Macao            | 13          | 121         | 108       | 1.7%                                       |
| Panama           | 21          | 137         | 117       | 1.8%                                       |
| Bahrain          | 93          | 219         | 126       | 2.0%                                       |
| Cayman Islands   | 472         | 685         | 213       | 3.4%                                       |
| Luxembourg       | 424         | 715         | 291       | 4.6%                                       |
| UK               | 344         | 765         | 421       | 6.6%                                       |
| US               | 220         | 644         | 424       | 6.7%                                       |
| Singapore        | 330         | 863         | 533       | 8.4%                                       |
| Hong Kong        | 231         | 1,425       | 1,194     | 18.9%                                      |
| All tax havens   | 6,335       | 8,635       | 2,300     | 36.3%                                      |