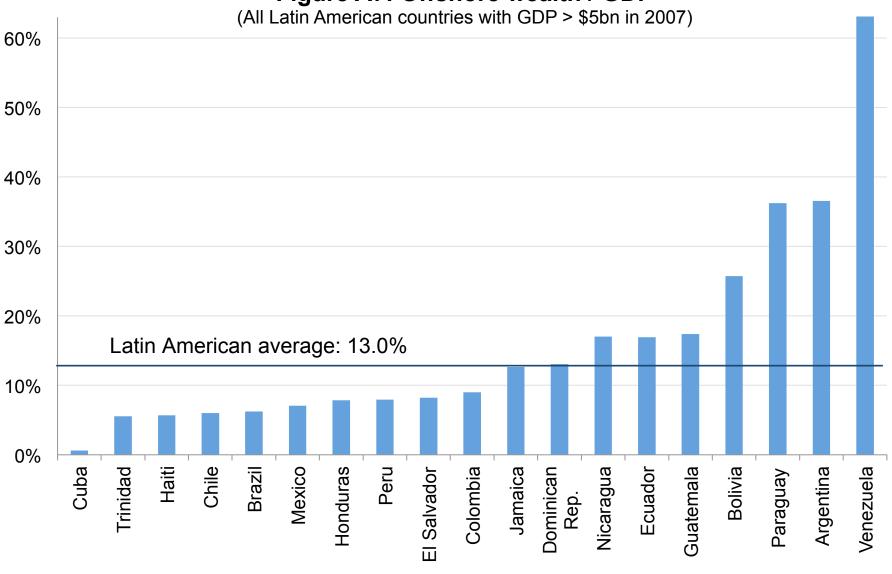

| 11.1% |

Figure A1: The global amount of household wealth in tax havens





Figure A2b: Evolution of offshore wealth between 2007 & 2011



Figure A2c: Evolution of offshore wealth between 2011 & 2015



Figure A3: Offshore wealth / GDP

(All countries with GDP > \$100 billion in 2007)



Figure A4: Offshore wealth / GDP

(All African countries with GDP > \$5bn in 2007) 70% 60% 50% 40% 30% 20% African average: 15.2% 10% 0% Congo Algeria Benin Uganda Nigeria Angola Namibia Libya Gabon Kenya Ethiopia Ghana Mali Tunisia Egypt Chad Sudan Cameroon Madagascar D.R. of Congo Senegal Zimbabwe Botswana Zambia Tanzania South Africa Morocco Côte d'Ivoire Mozambique Burkina Faso Equ. Guinea

Figure A5: Offshore wealth / GDP



Figure A6: Offshore wealth / GDP



Figure A7: Offshore wealth / GDP



Figure A8: Top 0.01% wealth share in France



Figure A8b: Top 0.01% wealth share in France



Figure A9: Top 0.01% wealth share in the United States



Figure A10: Top 0.01% wealth share in Spain