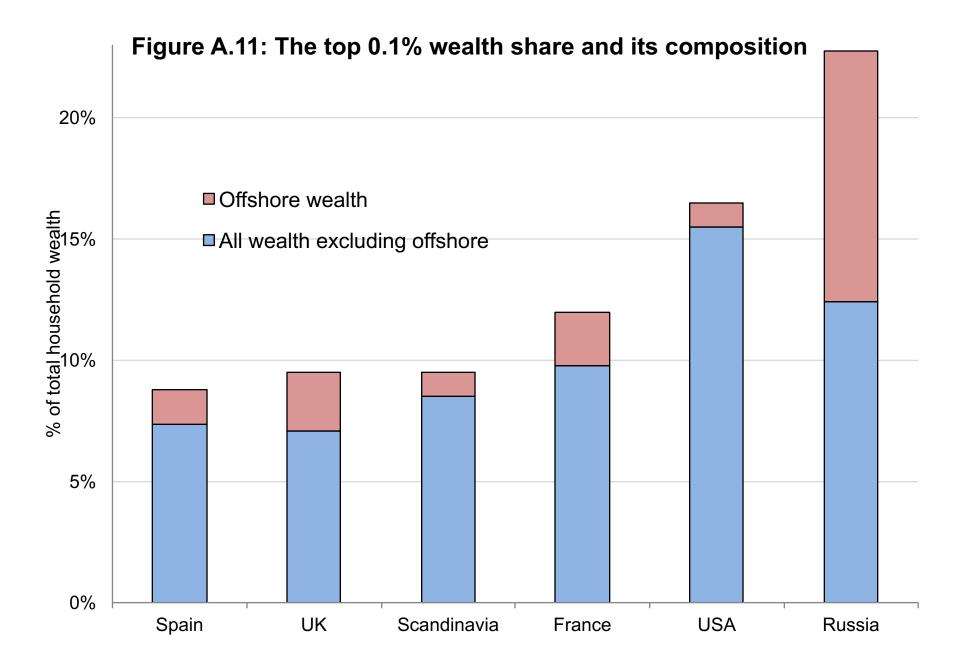

2015



Figure A3: Offshore wealth / GDP

(All countries with GDP > \$100 billion in 2007)



Figure A4: Offshore wealth / GDP

(All African countries with GDP > \$5bn in 2007) 70% 60% 50% 40% 30% 20% African average: 15.2% 10% 0% Congo Algeria Benin Uganda Nigeria Angola Namibia Libya Gabon Kenya Ethiopia Ghana Mali Tunisia Egypt Chad Sudan Cameroon Madagascar D.R. of Congo Senegal Zimbabwe Botswana Zambia Tanzania South Africa Morocco Côte d'Ivoire Mozambique Burkina Faso Equ. Guinea

Figure A5: Offshore wealth / GDP



Figure A6: Offshore wealth / GDP



Figure A7: Offshore wealth / GDP



Figure A8: Top 0.01% wealth share in France



Figure A8b: Top 0.01% wealth share in France



Figure A9: Top 0.01% wealth share in the United States



Figure A10: Top 0.01% wealth share in Spain