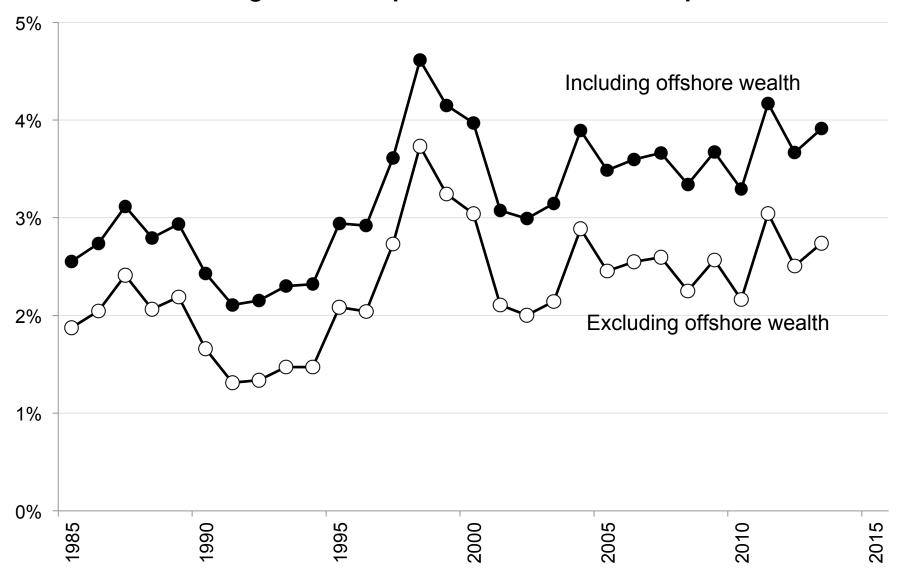

Table A1: The world's offshore household financial wealth Billions current US\$ % of world GDP Of which: Of which: Of which: Offshore Offshore Of which: Of which: Offshore Offshore Of which: Offshore Offshore World GDP Switzerlan % declared portfolio bank wealth, wealth, portfolio bank wealth, wealth, wealth Switzerland wealth BCG BCG securities deposits d TJN securities deposits TJN 1999 1,232 2000 33.276 1.197 5% 3.6% 2001 33,079 1,271 5% 7.8% 3.8% 3,100 2,568 533 9.4% 1.6% 2002 34,359 3,049 2,451 598 1,282 5% 8.9% 7.1% 1.7% 3.7% 2003 38.586 3,508 2,821 687 1,556 5% 9.1% 7.3% 1.8% 4.0% 2004 43.465 4.015 3.259 755 1.820 5% 11500 9.2% 7.5% 1.7% 4.2% 26% 2005 47,034 807 2,020 5% 9.4% 7.7% 1.7% 12.9% 4,410 3,603 6,052 4.3% 2006 50,971 4,912 3,984 928 2,422 5% 6,700 9.6% 7.8% 1.8% 4.8% 13.1% 2007 57,452 6,335 5,170 1,165 2,912 5% 7,300 11.0% 9.0% 2.0% 5.1% 12.7% 2.1% 2008 62,983 5,558 4,266 1,292 2,135 10% 6,700 8.8% 6.8% 3.4% 10.6% 2009 59,705 5,909 4,720 1,190 2,359 10% 7,400 9.9% 7.9% 2.0% 4.0% 12.4% 2010 65,489 5,547 4,375 1,172 2,301 10% 7,800 21000 8.5% 6.7% 1.8% 3.5% 11.9% 32% 2011 72,572 6,102 4,911 1,191 2,252 10% 7,800 8.4% 6.8% 1.6% 3.1% 10.7% 2012 74,042 1,246 2,370 15% 8.6% 6.9% 1.7% 3.2% 11.5% 6,385 5,139 8,500 2.0% 2013 76,124 7,685 6,185 1,500 2,423 20% 8,900 10.1% 8.1% 3.2% 11.7%

Notes: Stocks are as at December 31st of each year. Source: Portfolio securities from Zucman (2015), file "Global offshore wealth" available at http://gabriel-zucman.eu/files/Zucman2015MissingWealth.xlsx, Table A.3, which updated the Appendix of Zucman (QJE 2013). The series in Zucman (2015) are very close to those in the QJE article, except in 2008 (latest data point in the QJE article) and 2006, where the updated series are about 5% lower. The 2008 decline was due to the availability of updated IIP data; but the 2006 revision is not consistent with the Swiss data (it implies an implausibly high Swiss share of 55%), therefore we correct the 2006 data point. Bank deposits: we use Zucman's (2015) number for end-2013, \$1500 billion, and assume that bank deposits follow the total amount of BIS deposits in banking havens.