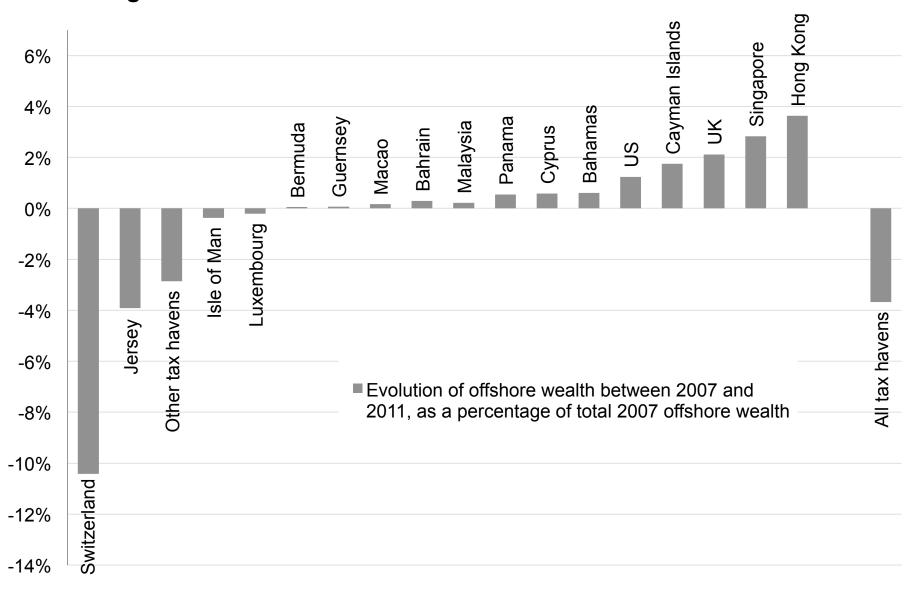

Evolution of offshore wealth, 2007-2011

|                  | Wealth 2007 | Wealth 2011 | Evolution | Evolution, % 2007 wealth in all tax havens |
|------------------|-------------|-------------|-----------|--------------------------------------------|
| Switzerland      | 2,912       | 2,252       | -660      | -10.4%                                     |
| Jersey           | 450         | 202         | -248      | -3.9%                                      |
| Other tax havens | 239         | 58          | -181      | -2.9%                                      |
| Isle of Man      | 118         | 95          | -24       | -0.4%                                      |
| Luxembourg       | 424         | 411         | -13       | -0.2%                                      |
| Bermuda          | 3           | 5           | 3         | 0.0%                                       |
| Guernsey         | 141         | 146         | 5         | 0.1%                                       |
| Macao            | 13          | 24          | 11        | 0.2%                                       |
| Bahrain          | 93          | 112         | 18        | 0.3%                                       |
| Malaysia         | 17          | 30          | 13        | 0.2%                                       |
| Panama           | 21          | 55          | 35        | 0.5%                                       |
| Cyprus           | 62          | 99          | 37        | 0.6%                                       |
| Bahamas          | 244         | 283         | 38        | 0.6%                                       |
| US               | 220         | 298         | 78        | 1.2%                                       |
| Cayman Islands   | 472         | 583         | 111       | 1.8%                                       |
| UK               | 344         | 478         | 134       | 2.1%                                       |
| Singapore        | 330         | 509         | 179       | 2.8%                                       |
| Hong Kong        | 231         | 462         | 230       | 3.6%                                       |
| All tax havens   | 6,335       | 6,102       | -233      | -3.7%                                      |