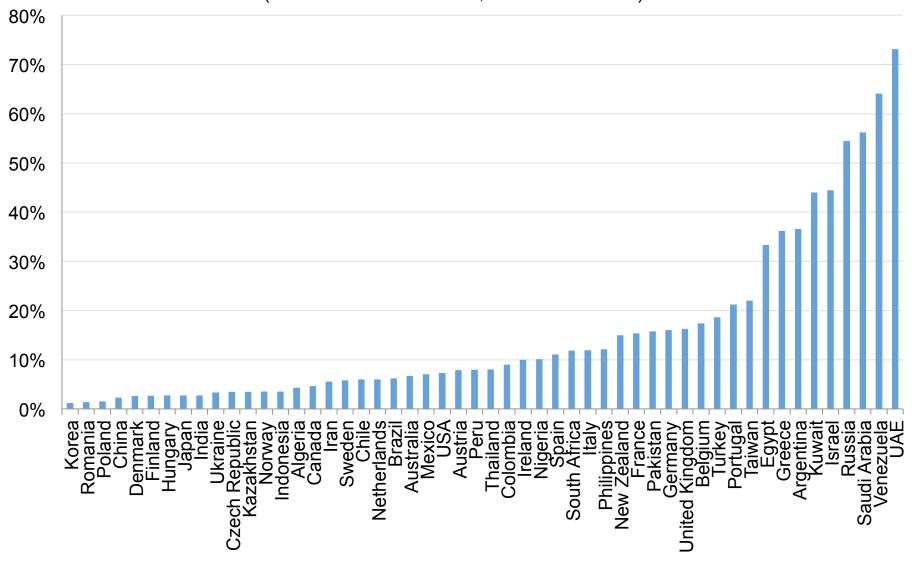

Table A1: The world's offshore household financial wealth Billions current US\$ % of world GDP Of which: Of which: Of which: Offshore Offshore Of which: Of which: Offshore Offshore Of which: Offshore Offshore World GDP Switzerlan % declared portfolio bank wealth, wealth, portfolio bank wealth, wealth, wealth Switzerland wealth BCG BCG securities deposits d TJN securities deposits TJN 1999 1,232 2000 33.276 1.197 5% 3.6% 2001 33,079 1,271 5% 7.8% 3.8% 3,100 2,568 533 9.4% 1.6% 2002 34,359 3,049 2,451 598 1,282 5% 8.9% 7.1% 1.7% 3.7% 2003 38.586 3,508 2,821 687 1,556 5% 9.1% 7.3% 1.8% 4.0% 2004 43.465 4.015 3.259 755 1.820 5% 11500 9.2% 7.5% 1.7% 4.2% 26% 2005 47,034 807 2,020 5% 9.4% 7.7% 1.7% 12.9% 4,410 3,603 6,052 4.3% 2006 50,971 4,912 3,984 928 2,422 5% 6,700 9.6% 7.8% 1.8% 4.8% 13.1% 2007 57,452 6,335 5,170 1,165 2,912 5% 7,300 11.0% 9.0% 2.0% 5.1% 12.7% 2.1% 2008 62,983 5,558 4,266 1,292 2,135 10% 6,700 8.8% 6.8% 3.4% 10.6% 2009 59,705 5,909 4,720 1,190 2,359 10% 7,400 9.9% 7.9% 2.0% 4.0% 12.4% 2010 65,489 5,547 4,375 1,172 2,301 10% 7,800 21000 8.5% 6.7% 1.8% 3.5% 11.9% 32% 2011 72,572 6,102 4,911 1,191 2,252 10% 7,800 8.4% 6.8% 1.6% 3.1% 10.7% 2012 74,042 1,246 2,370 15% 8.6% 6.9% 1.7% 3.2% 11.5% 6,385 5,139 8,500 2.0% 2013 76,124 7,685 6,185 1,500 2,423 20% 8,900 10.1% 8.1% 3.2% 11.7%