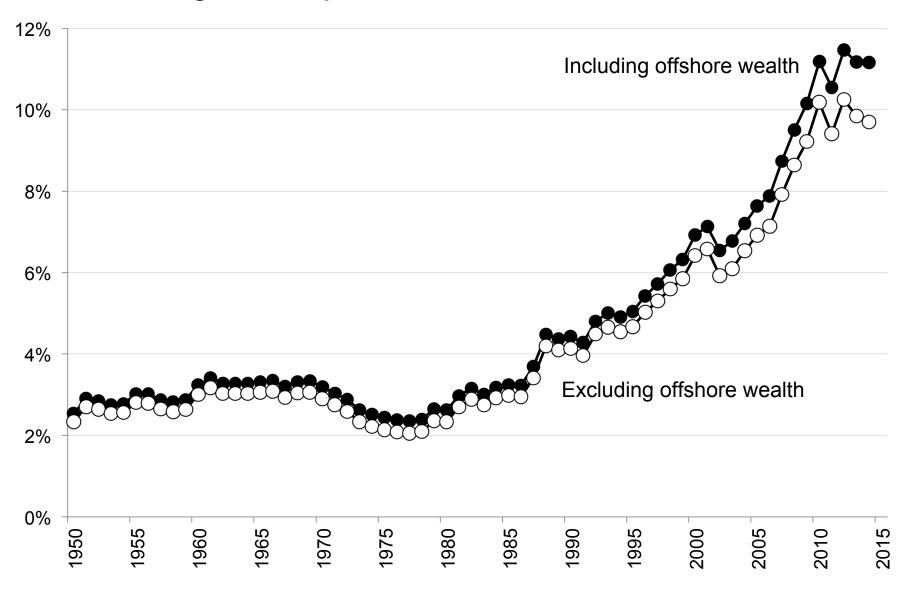

Table A1: The world's offshore household financial wealth Billions current US\$ % of world GDP Of which: Of which: Of which: Offshore Offshore Of which: Of which: Offshore Offshore Of which: Offshore Offshore World GDP Switzerlan % declared portfolio bank wealth, wealth, portfolio bank wealth, wealth, wealth Switzerland wealth BCG BCG securities deposits d TJN securities deposits TJN 1999 1,232 2000 33.276 1.197 5% 3.6% 2001 33,079 1,271 5% 7.8% 3.8% 3,100 2,568 533 9.4% 1.6% 2002 34,359 3,049 2,451 598 1,282 5% 8.9% 7.1% 1.7% 3.7% 2003 38.586 3,508 2,821 687 1,556 5% 9.1% 7.3% 1.8% 4.0% 2004 43.465 4.015 3.259 755 1.820 5% 11500 9.2% 7.5% 1.7% 4.2% 26% 2005 47,034 807 2,020 5% 9.4% 7.7% 1.7% 12.9% 4,410 3,603 6,052 4.3% 2006 50,971 4,912 3,984 928 2,422 5% 6,700 9.6% 7.8% 1.8% 4.8% 13.1% 2007 57,452 6,335 5,170 1,165 2,912 5% 7,300 11.0% 9.0% 2.0% 5.1% 12.7% 2.1% 2008 62,983 5,558 4,266 1,292 2,135 10% 6,700 8.8% 6.8% 3.4% 10.6% 2009 59,705 5,909 4,720 1,190 2,359 10% 7,400 9.9% 7.9% 2.0% 4.0% 12.4% 2010 65,489 5,547 4,375 1,172 2,301 10% 7,800 21000 8.5% 6.7% 1.8% 3.5% 11.9% 32% 2011 72,572 6,102 4,911 1,191 2,252 10% 7,800 8.4% 6.8% 1.6% 3.1% 10.7% 2012 74,042 1,246 2,370 15% 8.6% 6.9% 1.7% 3.2% 11.5% 6,385 5,139 8,500 2.0% 2013 76,124 7,685 6,185 1,500 2,423 20% 8,900 10.1% 8.1% 3.2% 11.7%

Notes: Stocks are as at December 31st of each year. Source: Portfolio securities from Zucman (2015), file "Global offshore wealth" available at http://gabriel-zucman.eu/files/Zucman2015MissingWealth.xlsx, Table A.3, which updated the Appendix of Zucman (QJE 2013). The series in Zucman (2015) are very close to those in the QJE article, except in 2008 (latest data point in the QJE article) and 2006, where the updated series are about 5% lower. The 2008 decline was due to the availability of updated IIP data; but the 2006 revision is not consistent with the Swiss data (it implies an implausibly high Swiss share of 55%), therefore we correct the 2006 data point. Bank deposits: we use Zucman's (2015) number for end-2013, \$1500 billion, and assume that bank deposits follow the total amount of BIS deposits in banking havens.