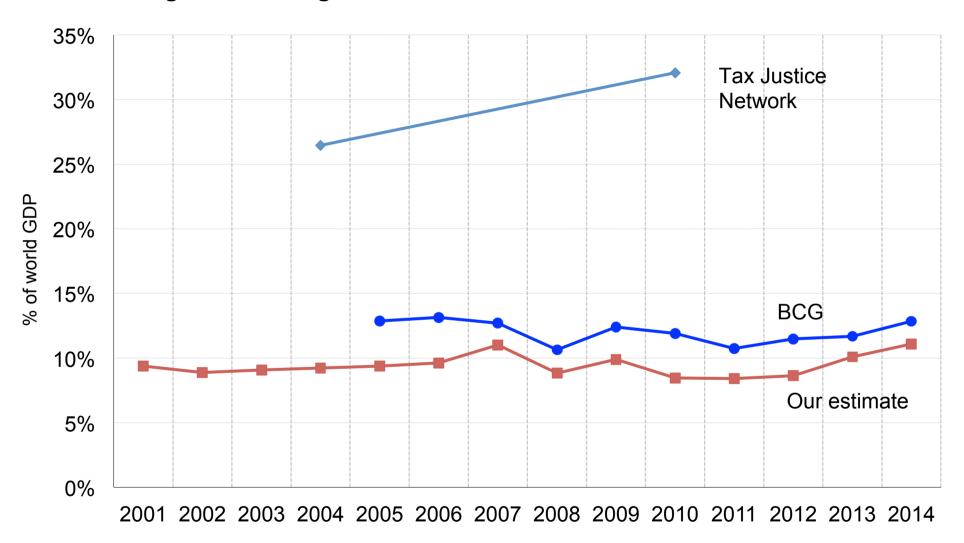

Table A1: The world's offshore household financial wealth Billions current US\$ % of world GDP Of which: Of which: Of which: Offshore Offshore Of which: Of which: Offshore Offshore Of which: Offshore Offshore World GDP Switzerlan % declared portfolio bank wealth, wealth, portfolio bank wealth, wealth, wealth Switzerland wealth BCG BCG securities deposits d TJN securities deposits TJN 1999 1,232 2000 33.276 1.197 5% 3.6% 2001 33,079 1,271 5% 7.8% 3.8% 3,100 2,568 533 9.4% 1.6% 2002 34,359 3,049 2,451 598 1,282 5% 8.9% 7.1% 1.7% 3.7% 2003 38.586 3,508 2,821 687 1,556 5% 9.1% 7.3% 1.8% 4.0% 2004 43.465 4.015 3.259 755 1.820 5% 11500 9.2% 7.5% 1.7% 4.2% 26% 2005 47,034 807 2,020 5% 9.4% 7.7% 1.7% 12.9% 4,410 3,603 6,052 4.3% 2006 50,971 4,912 3,984 928 2,422 5% 6,700 9.6% 7.8% 1.8% 4.8% 13.1% 2007 57,452 6,335 5,170 1,165 2,912 5% 7,300 11.0% 9.0% 2.0% 5.1% 12.7% 2.1% 2008 62,983 5,558 4,266 1,292 2,135 10% 6,700 8.8% 6.8% 3.4% 10.6% 2009 59,705 5,909 4,720 1,190 2,359 10% 7,400 9.9% 7.9% 2.0% 4.0% 12.4% 2010 65,489 5,547 4,375 1,172 2,301 10% 7,800 21000 8.5% 6.7% 1.8% 3.5% 11.9% 32% 2011 72,572 6,102 4,911 1,191 2,252 10% 7,800 8.4% 6.8% 1.6% 3.1% 10.7% 2012 74,042 1,246 2,370 15% 8.6% 6.9% 1.7% 3.2% 11.5% 6,385 5,139 8,500 2.0% 2013 76,124 7,685 6,185 1,500 2,423 20% 8,900 10.1% 8.1% 3.2% 11.7%